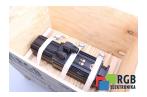

## Repair SE-LB3.033.030-04.000 BOSCH

We will repair every BOSCH device. If you cannot find the device that interests you, please contact us. We collect the devices free of charge via a courier or in person, thanks to which we are able to carry out the repair within several hours. We will diagnose your equipment for free, and if you do not decide on our service, you will not incur any costs. We offer 24 months warranty for all completed repairs. We are available 24/7, also at weekends and on holidays. Call us 24/7: +48 71 750 09 77 and receive immediate help.

## **SPECIFICATIONS**

MANUFACTURER BOSCH

MODEL SE-LB3.033.030-04.000 CATEGORY AC and DC motors

WEIGHT 13.0 kg