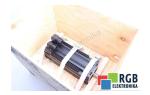

## Repair SE-B3.075.030-14.000 BOSCH

We will repair every BOSCH device. If you cannot find the device that interests you, please contact us. We collect the devices free of charge via a courier or in person, thanks to which we are able to carry out the repair within several hours. We will diagnose your equipment for free, and if you do not decide on our service, you will not incur any costs. We offer 24 months warranty for all completed repairs. We are available 24/7, also at weekends and on holidays. Call us 24/7: +48 71 750 09 77 and receive immediate help.

## **SPECIFICATIONS**

MANUFACTURER BOSCH

MODEL SE-B3.075.030-14.000 CATEGORY AC and DC motors

WEIGHT 14.0 kg