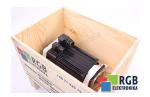

## Repair SE-LB3.033.030-00.000 BOSCH

We will repair every BOSCH device. If you cannot find the device that interests you, please contact us. We collect the devices free of charge via a courier or in person, thanks to which we are able to carry out the repair within several hours. We will diagnose your equipment for free, and if you do not decide on our service, you will not incur any costs. We offer 24 months warranty for all completed repairs. We are available 24/7, also at weekends and on holidays. Call us 24/7: +48 71 750 09 77 and receive immediate help.

## **SPECIFICATIONS**

MANUFACTURER BOSCH

MODEL SE-LB3.033.030-00.000 CATEGORY AC and DC motors

WEIGHT 9.0 kg