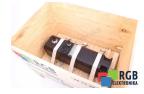

## Repair SD-B3.031.030-05.000 BOSCH

We will repair every BOSCH device. If you cannot find the device that interests you, please contact us. We collect the devices **free of charge** via a courier or in person, thanks to which we are able to carry out the repair within several hours. We will diagnose your equipment **for free**, and if you do not decide on our service, you will not incur any costs. We offer **24 months warranty** for all completed repairs. We are available 24/7, also at weekends and on holidays. **Call us 24/7:** <u>+48 71 750 09 77</u> and receive immediate help.

## SPECIFICATIONS

| MANUFACTURER | BOSCH                |
|--------------|----------------------|
| MODEL        | SD-B3.031.030-05.000 |
| CATEGORY     | AC and DC motors     |
| WEIGHT       | 15.0 kg              |