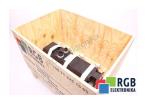

## Repair SD-B3.031.030-04.000 BOSCH

We will repair every BOSCH device. If you cannot find the device that interests you, please contact us. We collect the devices free of charge via a courier or in person, thanks to which we are able to carry out the repair within several hours. We will diagnose your equipment for free, and if you do not decide on our service, you will not incur any costs. We offer 24 months warranty for all completed repairs. We are available 24/7, also at weekends and on holidays. Call us 24/7: +48 71 750 09 77 and receive immediate help.

## **SPECIFICATIONS**

MANUFACTURER BOSCH

MODEL SD-B3.031.030-04.000 CATEGORY AC and DC motors

WEIGHT 22.0 kg