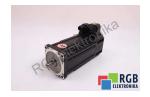

## Repair SE-B2.020.060-04.000 BOSCH

We will repair every BOSCH device. If you cannot find the device that interests you, please contact us. We collect the devices free of charge via a courier or in person, thanks to which we are able to carry out the repair within several hours. We will diagnose your equipment for free, and if you do not decide on our service, you will not incur any costs. We offer 24 months warranty for all completed repairs. We are available 24/7, also at weekends and on holidays. Call us 24/7: +48 71 750 09 77 and receive immediate help.

## **SPECIFICATIONS**

MANUFACTURER BOSCH

MODEL SE-B2.020.060-04.000 CATEGORY AC and DC motors

WEIGHT 7.0 kg