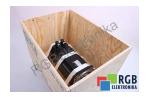

## Repair SF-A4.0172.030-10.000 BOSCH

We will repair every BOSCH device. If you cannot find the device that interests you, please contact us. We collect the devices free of charge via a courier or in person, thanks to which we are able to carry out the repair within several hours. We will diagnose your equipment for free, and if you do not decide on our service, you will not incur any costs. We offer 24 months warranty for all completed repairs. We are available 24/7, also at weekends and on holidays. Call us 24/7: +48 71 750 09 77 and receive immediate help.

## **SPECIFICATIONS**

MANUFACTURER BOSCH

MODEL SF-A4.0172.030-10.000 CATEGORY AC and DC motors

WEIGHT 25.0 kg