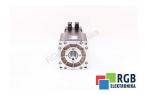

## Repair SF-A4.0125.015-14.057 BOSCH

We will repair every BOSCH device. If you cannot find the device that interests you, please contact us. We collect the devices free of charge via a courier or in person, thanks to which we are able to carry out the repair within several hours. We will diagnose your equipment for free, and if you do not decide on our service, you will not incur any costs. We offer 24 months warranty for all completed repairs. We are available 24/7, also at weekends and on holidays. Call us 24/7: +48 71 750 09 77 and receive immediate help.

## **SPECIFICATIONS**

MANUFACTURER BOSCH

MODEL SF-A4.0125.015-14.057 CATEGORY AC and DC motors

**DIMENSIONS** 15.0 cm x 15.0 cm x 38.0 cm

WEIGHT 15.0 kg