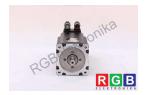

## Repair SF-A3.0093.030-00.050 BOSCH

We will repair every BOSCH device. If you cannot find the device that interests you, please contact us. We collect the devices free of charge via a courier or in person, thanks to which we are able to carry out the repair within several hours. We will diagnose your equipment for free, and if you do not decide on our service, you will not incur any costs. We offer 24 months warranty for all completed repairs. We are available 24/7, also at weekends and on holidays. Call us 24/7: +48 71 750 09 77 and receive immediate help.

## **SPECIFICATIONS**

MANUFACTURER BOSCH

MODEL SF-A3.0093.030-00.050 CATEGORY AC and DC motors

**DIMENSIONS** 14.0 cm x 14.0 cm x 30.0 cm

WEIGHT 12.0 kg