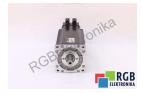

## Repair SF-A4.0230.030-14.050 BOSCH

We will repair every BOSCH device. If you cannot find the device that interests you, please contact us. We collect the devices **free of charge** via a courier or in person, thanks to which we are able to carry out the repair within several hours. We will diagnose your equipment **for free**, and if you do not decide on our service, you will not incur any costs. We offer **24 months warranty** for all completed repairs. We are available 24/7, also at weekends and on holidays. **Call us 24/7:** <u>+48 71 750 09 77</u> and receive immediate help.

## SPECIFICATIONS

| MANUFACTURER | BOSCH                       |
|--------------|-----------------------------|
| MODEL        | SF-A4.0230.030-14.050       |
| CATEGORY     | AC and DC motors            |
| DIMENSIONS   | 15.0 cm x 15.0 cm x 44.0 cm |
| WEIGHT       | 21.9 kg                     |