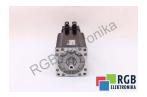

## Repair SF-A4.0125.030-14.050 BOSCH

We will repair every BOSCH device. If you cannot find the device that interests you, please contact us. We collect the devices free of charge via a courier or in person, thanks to which we are able to carry out the repair within several hours. We will diagnose your equipment for free, and if you do not decide on our service, you will not incur any costs. We offer 24 months warranty for all completed repairs. We are available 24/7, also at weekends and on holidays. Call us 24/7: +48 71 750 09 77 and receive immediate help.

## **SPECIFICATIONS**

MANUFACTURER BOSCH

MODEL SF-A4.0125.030-14.050 CATEGORY AC and DC motors

**DIMENSIONS** 15.0 cm x 15.0 cm x 38.0 cm

WEIGHT 16.1 kg