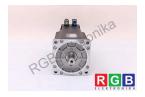

## Repair SF-A4.0172.030-14.050 MO17.2MN IO12.9A NN3000 BOSCH

We will repair every BOSCH device. If you cannot find the device that interests you, please contact us. We collect the devices free of charge via a courier or in person, thanks to which we are able to carry out the repair within several hours. We will diagnose your equipment for free, and if you do not decide on our service, you will not incur any costs. We offer 24 months warranty for all completed repairs. We are available 24/7, also at weekends and on holidays. Call us 24/7: +48 71 750 09 77 and receive immediate help.

## **SPECIFICATIONS**

MANUFACTURER BOSCH

MODEL SF-A4.0172.030-14.050 MO17.2MN IO12.9A

NN3000

CATEGORY AC and DC motors

DIMENSIONS 15.0 cm x 15.0 cm x 141.0 cm

WEIGHT 17.0 kg