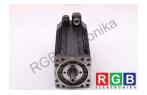

## Repair SE-C4.210.030-10.000 3000MIN-1 BOSCH

We will repair every BOSCH device. If you cannot find the device that interests you, please contact us. We collect the devices free of charge via a courier or in person, thanks to which we are able to carry out the repair within several hours. We will diagnose your equipment for free, and if you do not decide on our service, you will not incur any costs. We offer 24 months warranty for all completed repairs. We are available 24/7, also at weekends and on holidays. Call us 24/7: +48 71 750 09 77 and receive immediate help.

## **SPECIFICATIONS**

MANUFACTURER BOSCH

MODEL SE-C4.210.030-10.000 3000MIN-1

CATEGORY AC and DC motors

**DIMENSIONS** 15.0 cm x 15.0 cm x 44.0 cm

WEIGHT 20.0 kg