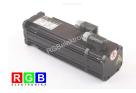

## Repair SR-A1.0023.060-10.000 BOSCH

We will repair every BOSCH device. If you cannot find the device that interests you, please contact us. We collect the devices **free of charge** via a courier or in person, thanks to which we are able to carry out the repair within several hours. We will diagnose your equipment **for free**, and if you do not decide on our service, you will not incur any costs. We offer **24 months warranty** for all completed repairs. We are available 24/7, also at weekends and on holidays. **Call us 24/7:** <u>+48 71 750 09 77</u> and receive immediate help.

## SPECIFICATIONS

| MANUFACTURER | BOSCH                     |
|--------------|---------------------------|
| MODEL        | SR-A1.0023.060-10.000     |
| CATEGORY     | AC and DC motors          |
| DIMENSIONS   | 7.0 cm x 7.0 cm x 26.0 cm |
| WEIGHT       | 3.5 kg                    |