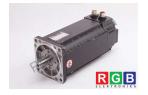

## Repair SF-A4.0125.015-14.042 BOSCH

We will repair every BOSCH device. If you cannot find the device that interests you, please contact us. We collect the devices free of charge via a courier or in person, thanks to which we are able to carry out the repair within several hours. We will diagnose your equipment for free, and if you do not decide on our service, you will not incur any costs. We offer 24 months warranty for all completed repairs. We are available 24/7, also at weekends and on holidays. Call us 24/7: +48 71 750 09 77 and receive immediate help.

## **SPECIFICATIONS**

MANUFACTURER BOSCH

MODEL SF-A4.0125.015-14.042 CATEGORY AC and DC motors

**DIMENSIONS** 14.0 cm x 14.0 cm x 38.0 cm

WEIGHT 11.0 kg