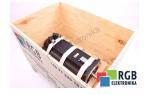

## Repair SF-A4.0172.030-14.153 BOSCH

We will repair every BOSCH device. If you cannot find the device that interests you, please contact us. We collect the devices **free of charge** via a courier or in person, thanks to which we are able to carry out the repair within several hours. We will diagnose your equipment **for free**, and if you do not decide on our service, you will not incur any costs. We offer **24 months warranty** for all completed repairs. We are available 24/7, also at weekends and on holidays. **Call us 24/7:** <u>+48 71 750 09 77</u> and receive immediate help.

## SPECIFICATIONS

| MANUFACTURER | BOSCH                       |
|--------------|-----------------------------|
| MODEL        | SF-A4.0172.030-14.153       |
| CATEGORY     | AC and DC motors            |
| DIMENSIONS   | 14.0 cm x 14.0 cm x 42.0 cm |
| WEIGHT       | 12.0 kg                     |