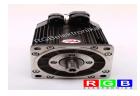

## Repair SE-B4.130.030-10.000 BOSCH

We will repair every BOSCH device. If you cannot find the device that interests you, please contact us. We collect the devices **free of charge** via a courier or in person, thanks to which we are able to carry out the repair within several hours. We will diagnose your equipment **for free**, and if you do not decide on our service, you will not incur any costs. We offer **24 months warranty** for all completed repairs. We are available 24/7, also at weekends and on holidays. **Call us 24/7:** <u>+48 71 750 09 77</u> and receive immediate help.

## SPECIFICATIONS

| MANUFACTURER | BOSCH                       |
|--------------|-----------------------------|
| MODEL        | SE-B4.130.030-10.000        |
| CATEGORY     | AC and DC motors            |
| DIMENSIONS   | 15.0 cm x 15.0 cm x 34.0 cm |
| WEIGHT       | 12.6 kg                     |