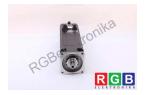

## Repair SD-B4.140.030-01.000 BOSCH

We will repair every BOSCH device. If you cannot find the device that interests you, please contact us. We collect the devices free of charge via a courier or in person, thanks to which we are able to carry out the repair within several hours. We will diagnose your equipment for free, and if you do not decide on our service, you will not incur any costs. We offer 24 months warranty for all completed repairs. We are available 24/7, also at weekends and on holidays. Call us 24/7: +48 71 750 09 77 and receive immediate help.

## **SPECIFICATIONS**

MANUFACTURER BOSCH

MODEL SD-B4.140.030-01.000 CATEGORY AC and DC motors

**DIMENSIONS** 15.0 cm x 15.0 cm x 64.0 cm

WEIGHT 38.6 kg