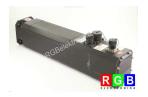

## Repair SD-B3.095.030-00.000 BOSCH

We will repair every BOSCH device. If you cannot find the device that interests you, please contact us. We collect the devices free of charge via a courier or in person, thanks to which we are able to carry out the repair within several hours. We will diagnose your equipment for free, and if you do not decide on our service, you will not incur any costs. We offer 24 months warranty for all completed repairs. We are available 24/7, also at weekends and on holidays. Call us 24/7: +48 71 750 09 77 and receive immediate help.

## **SPECIFICATIONS**

MANUFACTURER BOSCH

MODEL SD-B3.095.030-00.000 CATEGORY AC and DC motors

**DIMENSIONS** 12.0 cm x 12.0 cm x 63.0 cm

WEIGHT 26.0 kg