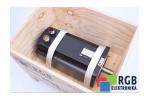

## Repair SF-A4.0125.015-10.042 BOSCH

We will repair every BOSCH device. If you cannot find the device that interests you, please contact us. We collect the devices free of charge via a courier or in person, thanks to which we are able to carry out the repair within several hours. We will diagnose your equipment for free, and if you do not decide on our service, you will not incur any costs. We offer 24 months warranty for all completed repairs. We are available 24/7, also at weekends and on holidays. Call us 24/7: +48 71 750 09 77 and receive immediate help.

## **SPECIFICATIONS**

MANUFACTURER BOSCH

MODEL SF-A4.0125.015-10.042 CATEGORY AC and DC motors

**DIMENSIONS** 15.0 cm x 15.0 cm x 33.0 cm

WEIGHT 15.0 kg