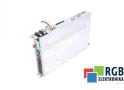

## Repair DM30K7101-D BOSCH

We will repair every BOSCH device. If you cannot find the device that interests you, please contact us. We collect the devices **free of charge** via a courier or in person, thanks to which we are able to carry out the repair within several hours. We will diagnose your equipment **for free**, and if you do not decide on our service, you will not incur any costs. We offer **24 months warranty** for all completed repairs. We are available 24/7, also at weekends and on holidays. **Call us 24/7:** <u>+48 71 750 09 77</u> and receive immediate help.

## SPECIFICATIONS

| MANUFACTURER | BOSCH                         |
|--------------|-------------------------------|
| MODEL        | DM30K7101-D                   |
| CATEGORY     | Servoamplifiers and inverters |
| WEIGHT       | 6.0 kg                        |