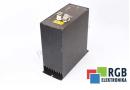

## Repair LTE12 BOSCH

We will repair every BOSCH device. If you cannot find the device that interests you, please contact us. We collect the devices **free of charge** via a courier or in person, thanks to which we are able to carry out the repair within several hours. We will diagnose your equipment **for free**, and if you do not decide on our service, you will not incur any costs. We offer **24 months warranty** for all completed repairs. We are available 24/7, also at weekends and on holidays. **Call us 24/7:** <u>+48 71 750 09 77</u> and receive immediate help.

## SPECIFICATIONS

| MANUFACTURER | BOSCH                         |
|--------------|-------------------------------|
| MODEL        | LTE12                         |
| CATEGORY     | Servoamplifiers and inverters |
| WEIGHT       | 11.0 kg                       |