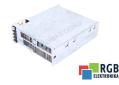

## Repair ASM50-TD 1070077518-108 BOSCH

We will repair every BOSCH device. If you cannot find the device that interests you, please contact us. We collect the devices free of charge via a courier or in person, thanks to which we are able to carry out the repair within several hours. We will diagnose your equipment for free, and if you do not decide on our service, you will not incur any costs. We offer 24 months warranty for all completed repairs. We are available 24/7, also at weekends and on holidays. Call us 24/7: +48 71 750 09 77 and receive immediate help.

## SPECIFICATIONS

| MANUFACTURER | BOSCH                         |
|--------------|-------------------------------|
| MODEL        | ASM50-TD 1070077518-108       |
| CATEGORY     | Servoamplifiers and inverters |
| WEIGHT       | 11.0 kg                       |