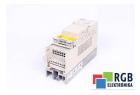

## Repair ASC75-C1D.1280 BOSCH

We will repair every BOSCH device. If you cannot find the device that interests you, please contact us. We collect the devices **free of charge** via a courier or in person, thanks to which we are able to carry out the repair within several hours. We will diagnose your equipment **for free**, and if you do not decide on our service, you will not incur any costs. We offer **24 months warranty** for all completed repairs. We are available 24/7, also at weekends and on holidays. **Call us 24/7:** <u>+48 71 750 09 77</u> and receive immediate help.

## SPECIFICATIONS

| MANUFACTURER | BOSCH                         |
|--------------|-------------------------------|
| MODEL        | ASC75-C1D.1280                |
| CATEGORY     | Servoamplifiers and inverters |
| WEIGHT       | 2.0 kg                        |