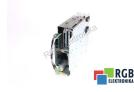

## Repair SM5/10 BOSCH

We will repair every BOSCH device. If you cannot find the device that interests you, please contact us. We collect the devices **free of charge** via a courier or in person, thanks to which we are able to carry out the repair within several hours. We will diagnose your equipment **for free**, and if you do not decide on our service, you will not incur any costs. We offer **24 months warranty** for all completed repairs. We are available 24/7, also at weekends and on holidays. **Call us 24/7:** <u>+48 71 750 09 77</u> and receive immediate help.

## SPECIFICATIONS

| MANUFACTURER | BOSCH                         |
|--------------|-------------------------------|
| MODEL        | SM5/10                        |
| CATEGORY     | Servoamplifiers and inverters |
| WEIGHT       | 10.0 kg                       |