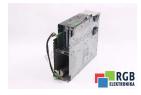

## Repair SM10/20-T/A BOSCH

We will repair every BOSCH device. If you cannot find the device that interests you, please contact us. We collect the devices **free of charge** via a courier or in person, thanks to which we are able to carry out the repair within several hours. We will diagnose your equipment **for free**, and if you do not decide on our service, you will not incur any costs. We offer **24 months warranty** for all completed repairs. We are available 24/7, also at weekends and on holidays. **Call us 24/7:** <u>+48 71 750 09 77</u> and receive immediate help.

## SPECIFICATIONS

| MANUFACTURER | BOSCH                         |
|--------------|-------------------------------|
| MODEL        | SM10/20-T/A                   |
| CATEGORY     | Servoamplifiers and inverters |
| WEIGHT       | 10.0 kg                       |