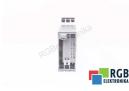

## Repair NAA 021/1V-D BOSCH

We will repair every BOSCH device. If you cannot find the device that interests you, please contact us. We collect the devices **free of charge** via a courier or in person, thanks to which we are able to carry out the repair within several hours. We will diagnose your equipment **for free**, and if you do not decide on our service, you will not incur any costs. We offer **24 months warranty** for all completed repairs. We are available 24/7, also at weekends and on holidays. **Call us 24/7:** <u>+48 71 750 09 77</u> and receive immediate help.

## SPECIFICATIONS

| MANUFACTURER | BOSCH                         |
|--------------|-------------------------------|
| MODEL        | NAA 021/1V-D                  |
| CATEGORY     | Servoamplifiers and inverters |
| DIMENSIONS   | 12.0 cm x 12.0 cm x 45.0 cm   |
| WEIGHT       | 9.0 kg                        |