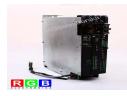

## Repair SM 10/20 047818 BOSCH

We will repair every BOSCH device. If you cannot find the device that interests you, please contact us. We collect the devices **free of charge** via a courier or in person, thanks to which we are able to carry out the repair within several hours. We will diagnose your equipment **for free**, and if you do not decide on our service, you will not incur any costs. We offer **24 months warranty** for all completed repairs. We are available 24/7, also at weekends and on holidays. **Call us 24/7:** <u>+48 71 750 09 77</u> and receive immediate help.

## SPECIFICATIONS

| MANUFACTURER | BOSCH                         |
|--------------|-------------------------------|
| MODEL        | SM 10/20 047818               |
| CATEGORY     | Servoamplifiers and inverters |
| DIMENSIONS   | 10.0 cm x 10.0 cm x 40.0 cm   |
| WEIGHT       | 9.5 kg                        |