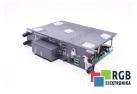

## Repair 1070062309-502 BOSCH

We will repair every BOSCH device. If you cannot find the device that interests you, please contact us. We collect the devices **free of charge** via a courier or in person, thanks to which we are able to carry out the repair within several hours. We will diagnose your equipment **for free**, and if you do not decide on our service, you will not incur any costs. We offer **24 months warranty** for all completed repairs. We are available 24/7, also at weekends and on holidays. **Call us 24/7:** <u>+48 71 750 09 77</u> and receive immediate help.

## SPECIFICATIONS

| MANUFACTURER | BOSCH          |
|--------------|----------------|
| MODEL        | 1070062309-502 |
| CATEGORY     | PLC Systems    |
| WEIGHT       | 2.0 kg         |

## TEST STAND

We have test stands developed by us, thanks to which we check whether the device is operational. They make sure that BOSCH 1070062309-502 is repaired.

FREE REPAIR COST ESTIMATION AND DEVICE PICK-UP