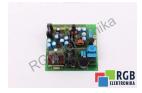

## Repair 1070086601-102 BOSCH

We will repair every BOSCH device. If you cannot find the device that interests you, please contact us. We collect the devices **free of charge** via a courier or in person, thanks to which we are able to carry out the repair within several hours. We will diagnose your equipment **for free**, and if you do not decide on our service, you will not incur any costs. We offer **24 months warranty** for all completed repairs. We are available 24/7, also at weekends and on holidays. **Call us 24/7:** <u>+48 71 750 09 77</u> and receive immediate help.

## SPECIFICATIONS

| MANUFACTURER | BOSCH                       |
|--------------|-----------------------------|
| MODEL        | 1070086601-102              |
| CATEGORY     | PLC Systems                 |
| DIMENSIONS   | 15.0 cm x 15.0 cm x 15.0 cm |
| WEIGHT       | 0.4 kg                      |