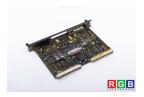

## Repair ZE300A BOSCH

We will repair every BOSCH device. If you cannot find the device that interests you, please contact us. We collect the devices free of charge via a courier or in person, thanks to which we are able to carry out the repair within several hours. We will diagnose your equipment for free, and if you do not decide on our service, you will not incur any costs. We offer 24 months warranty for all completed repairs. We are available 24/7, also at weekends and on holidays. Call us 24/7: +48 71 750 09 77 and receive immediate help.

## **SPECIFICATIONS**

MANUFACTURER BOSCH MODEL ZE300A CATEGORY PLC Systems

**DIMENSIONS** 3.0 cm x 3.0 cm x 26.0 cm

WEIGHT 0.4 kg