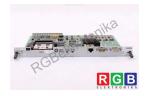

## Repair SNCI-3/12/8 BOSCH

We will repair every BOSCH device. If you cannot find the device that interests you, please contact us. We collect the devices **free of charge** via a courier or in person, thanks to which we are able to carry out the repair within several hours. We will diagnose your equipment **for free**, and if you do not decide on our service, you will not incur any costs. We offer **24 months warranty** for all completed repairs. We are available 24/7, also at weekends and on holidays. **Call us 24/7:** <u>+48 71 750 09 77</u> and receive immediate help.

## SPECIFICATIONS

| MANUFACTURER | BOSCH                       |
|--------------|-----------------------------|
| MODEL        | SNCI-3/12/8                 |
| CATEGORY     | PLC Systems                 |
| DIMENSIONS   | 19.0 cm x 19.0 cm x 31.0 cm |
| WEIGHT       | 0.6 kg                      |