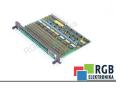

## SPECIFICATIONS

| MANUFACTURER | BOSCH         |
|--------------|---------------|
| MODEL        | 047861-107401 |
| CATEGORY     | PLC Systems   |
| WEIGHT       | 1.0 kg        |

## TEST STAND

We have test stands developed by us, thanks to which we check whether the device is operational. They make sure that BOSCH 047861-107401 is repaired.

FREE REPAIR COST ESTIMATION AND DEVICE PICK-UP