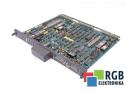

## Repair CP2 CNC 054300-1047 BOSCH

We will repair every BOSCH device. If you cannot find the device that interests you, please contact us. We collect the devices free of charge via a courier or in person, thanks to which we are able to carry out the repair within several hours. We will diagnose your equipment for free, and if you do not decide on our service, you will not incur any costs. We offer 24 months warranty for all completed repairs. We are available 24/7, also at weekends and on holidays. Call us 24/7: +48 71 750 09 77 and receive immediate help.

## **SPECIFICATIONS**

MANUFACTURER BOSCH

MODEL CP2 CNC 054300-1047

CATEGORY PLC Systems