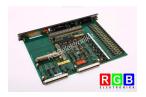

## Repair E-A24/0.1 CNC BOSCH

We will repair every BOSCH device. If you cannot find the device that interests you, please contact us. We collect the devices free of charge via a courier or in person, thanks to which we are able to carry out the repair within several hours. We will diagnose your equipment for free, and if you do not decide on our service, you will not incur any costs. We offer 24 months warranty for all completed repairs. We are available 24/7, also at weekends and on holidays. Call us 24/7: +48 71 750 09 77 and receive immediate help.

## **SPECIFICATIONS**

| MANUFACTURER | BOSCH         |
|--------------|---------------|
| MODEL        | E-A24/0.1 CNC |
| CATEGORY     | PLC Systems   |
| WEIGHT       | 1.2 kg        |