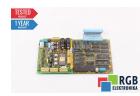

## Repair 1070046205-104 BOSCH

We will repair every BOSCH device. If you cannot find the device that interests you, please contact us. We collect the devices **free of charge** via a courier or in person, thanks to which we are able to carry out the repair within several hours. We will diagnose your equipment **for free**, and if you do not decide on our service, you will not incur any costs. We offer **24 months warranty** for all completed repairs. We are available 24/7, also at weekends and on holidays. **Call us 24/7:** <u>+48 71 750 09 77</u> and receive immediate help.

## SPECIFICATIONS

| MANUFACTURER | BOSCH                       |
|--------------|-----------------------------|
| MODEL        | 1070046205-104              |
| CATEGORY     | PLC Systems                 |
| DIMENSIONS   | 12.0 cm x 12.0 cm x 20.0 cm |
| WEIGHT       | 1.0 kg                      |