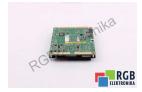

## Repair 1070921838-102 BOSCH

We will repair every BOSCH device. If you cannot find the device that interests you, please contact us. We collect the devices **free of charge** via a courier or in person, thanks to which we are able to carry out the repair within several hours. We will diagnose your equipment **for free**, and if you do not decide on our service, you will not incur any costs. We offer **24 months warranty** for all completed repairs. We are available 24/7, also at weekends and on holidays. **Call us 24/7:** <u>+48 71 750 09 77</u> and receive immediate help.

## SPECIFICATIONS

| MANUFACTURER | BOSCH                       |
|--------------|-----------------------------|
| MODEL        | 1070921838-102              |
| CATEGORY     | PLC Systems                 |
| DIMENSIONS   | 10.0 cm x 10.0 cm x 12.0 cm |
| WEIGHT       | 1.0 kg                      |