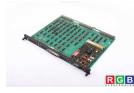

## Repair 1070069448-101 BOSCH

We will repair every BOSCH device. If you cannot find the device that interests you, please contact us. We collect the devices **free of charge** via a courier or in person, thanks to which we are able to carry out the repair within several hours. We will diagnose your equipment **for free**, and if you do not decide on our service, you will not incur any costs. We offer **24 months warranty** for all completed repairs. We are available 24/7, also at weekends and on holidays. **Call us 24/7:** <u>+48 71 750 09 77</u> and receive immediate help.

## SPECIFICATIONS

| MANUFACTURER | BOSCH                     |
|--------------|---------------------------|
| MODEL        | 1070069448-101            |
| CATEGORY     | PLC Systems               |
| DIMENSIONS   | 3.0 cm x 3.0 cm x 40.0 cm |
| WEIGHT       | 1.0 kg                    |