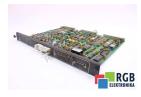

## Repair 048210-108 BOSCH

We will repair every BOSCH device. If you cannot find the device that interests you, please contact us. We collect the devices **free of charge** via a courier or in person, thanks to which we are able to carry out the repair within several hours. We will diagnose your equipment **for free**, and if you do not decide on our service, you will not incur any costs. We offer **24 months warranty** for all completed repairs. We are available 24/7, also at weekends and on holidays. **Call us 24/7:** <u>+48 71 750 09 77</u> and receive immediate help.

## SPECIFICATIONS

| MANUFACTURER | BOSCH                               |
|--------------|-------------------------------------|
| MODEL        | 048210-108                          |
| CATEGORY     | PLC Systems                         |
| DIMENSIONS   | 3.0 cm x 3.0 cm x 40.0 cm           |
| OTHER NAMES  | 048210108   048210 108   048210-108 |
|              |                                     |