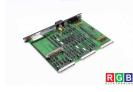

## Repair 047972-3027 BOSCH

We will repair every BOSCH device. If you cannot find the device that interests you, please contact us. We collect the devices **free of charge** via a courier or in person, thanks to which we are able to carry out the repair within several hours. We will diagnose your equipment **for free**, and if you do not decide on our service, you will not incur any costs. We offer **24 months warranty** for all completed repairs. We are available 24/7, also at weekends and on holidays. **Call us 24/7:** <u>+48 71 750 09 77</u> and receive immediate help.

## SPECIFICATIONS

| MANUFACTURER | BOSCH                     |
|--------------|---------------------------|
| MODEL        | 047972-3027               |
| CATEGORY     | PLC Systems               |
| DIMENSIONS   | 3.0 cm x 3.0 cm x 40.0 cm |
| WEIGHT       | 1.0 kg                    |