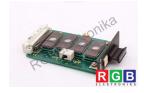

## SPECIFICATIONS

| OTHER NAMES  | 0413541027   041354 1027   041354-1027 |
|--------------|----------------------------------------|
| WEIGHT       | 0.1 kg                                 |
| DIMENSIONS   | 2.0 cm x 2.0 cm x 12.0 cm              |
| CATEGORY     | PLC Systems                            |
| MODEL        | 041354-1027 EPROM                      |
| MANUFACTURER | BOSCH                                  |
|              |                                        |

## TEST STAND

We have test stands developed by us, thanks to which we check whether the device is operational. They make sure that BOSCH 041354-1027 EPROM is repaired.

FREE REPAIR COST ESTIMATION AND DEVICE PICK-UP