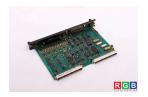

## Repair AG/NC BOSCH

We will repair every BOSCH device. If you cannot find the device that interests you, please contact us. We collect the devices free of charge via a courier or in person, thanks to which we are able to carry out the repair within several hours. We will diagnose your equipment for free, and if you do not decide on our service, you will not incur any costs. We offer 24 months warranty for all completed repairs. We are available 24/7, also at weekends and on holidays. Call us 24/7: +48 71 750 09 77 and receive immediate help.

## **SPECIFICATIONS**

MANUFACTURER BOSCH MODEL AG/NC

CATEGORY PLC Systems

**DIMENSIONS** 4.5 cm x 4.5 cm x 26.5 cm

WEIGHT 0.4 kg

OTHER NAMES AGNC | AG NC | AG/NC