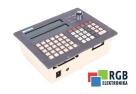

## Repair XBT-C8250 TELEMECANIQUE

We will repair every TELEMECANIQUE device. If you cannot find the device that interests you, please contact us. We collect the devices **free of charge** via a courier or in person, thanks to which we are able to carry out the repair within several hours. We will diagnose your equipment **for free**, and if you do not decide on our service, you will not incur any costs. We offer **24 months warranty** for all completed repairs. We are available 24/7, also at weekends and on holidays. **Call us 24/7**: ±48 71 750 09 77 and receive immediate help.

## SPECIFICATIONS

| MANUFACTURER | TELEMECANIQUE   |
|--------------|-----------------|
| MODEL        | XBT-C8250       |
| CATEGORY     | Operator panels |
| WEIGHT       | 4.0 kg          |