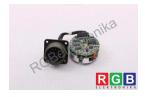

## Repair UTOPH-81AWF YASKAWA

We will repair every YASKAWA device. If you cannot find the device that interests you, please contact us. We collect the devices **free of charge** via a courier or in person, thanks to which we are able to carry out the repair within several hours. We will diagnose your equipment **for free**, and if you do not decide on our service, you will not incur any costs. We offer **24 months warranty** for all completed repairs. We are available 24/7, also at weekends and on holidays. **Call us 24/7:** <u>+48 71</u> <u>750 09 77</u> and receive immediate help.

## SPECIFICATIONS

| MANUFACTURER | YASKAWA                                |
|--------------|----------------------------------------|
| MODEL        | UTOPH-81AWF                            |
| CATEGORY     | Encoders and measuring systems         |
| DIMENSIONS   | 7.0 cm x 7.0 cm x 10.0 cm              |
| WEIGHT       | 0.13 kg                                |
| OTHER NAMES  | UTOPH81AWF   UTOPH 81AWF   UTOPH-81AWF |