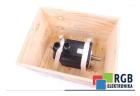

## Repair SGMGH-13ACA6S YASKAWA

We will repair every YASKAWA device. If you cannot find the device that interests you, please contact us. We collect the devices **free of charge** via a courier or in person, thanks to which we are able to carry out the repair within several hours. We will diagnose your equipment **for free**, and if you do not decide on our service, you will not incur any costs. We offer **24 months warranty** for all completed repairs. We are available 24/7, also at weekends and on holidays. **Call us 24/7:** <u>+48 71</u> <u>750 09 77</u> and receive immediate help.

## SPECIFICATIONS

| MANUFACTURER | YASKAWA          |
|--------------|------------------|
| MODEL        | SGMGH-13ACA6S    |
| CATEGORY     | AC and DC motors |
| WEIGHT       | 15.0 kg          |