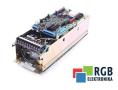

## Repair CACR-SR30SB1AS-Y124 YASKAWA

We will repair every YASKAWA device. If you cannot find the device that interests you, please contact us. We collect the devices **free of charge** via a courier or in person, thanks to which we are able to carry out the repair within several hours. We will diagnose your equipment **for free**, and if you do not decide on our service, you will not incur any costs. We offer **24 months warranty** for all completed repairs. We are available 24/7, also at weekends and on holidays. **Call us 24/7:** <u>+48 71</u> <u>750 09 77</u> and receive immediate help.

## SPECIFICATIONS

| MANUFACTURER | YASKAWA                       |
|--------------|-------------------------------|
| MODEL        | CACR-SR30SB1AS-Y124           |
| CATEGORY     | Servoamplifiers and inverters |
| WEIGHT       | 8.0 kg                        |