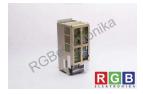

## Repair CACR-SR 20BF1BFB YASKAWA

We will repair every YASKAWA device. If you cannot find the device that interests you, please contact us. We collect the devices **free of charge** via a courier or in person, thanks to which we are able to carry out the repair within several hours. We will diagnose your equipment **for free**, and if you do not decide on our service, you will not incur any costs. We offer **24 months warranty** for all completed repairs. We are available 24/7, also at weekends and on holidays. **Call us 24/7:** <u>+48 71</u> <u>750 09 77</u> and receive immediate help.

## SPECIFICATIONS

| MANUFACTURER | YASKAWA                       |
|--------------|-------------------------------|
| MODEL        | CACR-SR 20BF1BFB              |
| CATEGORY     | Servoamplifiers and inverters |
| DIMENSIONS   | 14.0 cm x 14.0 cm x 35.0 cm   |
| WEIGHT       | 9.0 kg                        |