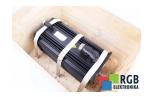

## **SPECIFICATIONS**

MANUFACTURER LENZE

MODEL MCA19S42-RS0B0-B28R-STCS00N-ROSV

CATEGORY AC and DC motors

WEIGHT 50.0 kg