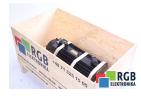

## Repair MDSKARS100-22 LENZE

We will repair every LENZE device. If you cannot find the device that interests you, please contact us. We collect the devices free of charge via a courier or in person, thanks to which we are able to carry out the repair within several hours. We will diagnose your equipment for free, and if you do not decide on our service, you will not incur any costs. We offer 24 months warranty for all completed repairs. We are available 24/7, also at weekends and on holidays. Call us 24/7: +48 71 750 09 77 and receive immediate help.

## SPECIFICATIONS

| MANUFACTURER | LENZE            |
|--------------|------------------|
| MODEL        | MDSKARS100-22    |
| CATEGORY     | AC and DC motors |
| WEIGHT       | 30.0 kg          |