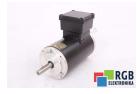

## Repair 13.710.55.920 LENZE

We will repair every LENZE device. If you cannot find the device that interests you, please contact us. We collect the devices free of charge via a courier or in person, thanks to which we are able to carry out the repair within several hours. We will diagnose your equipment for free, and if you do not decide on our service, you will not incur any costs. We offer 24 months warranty for all completed repairs. We are available 24/7, also at weekends and on holidays. Call us 24/7: +48 71 750 09 77 and receive immediate help.

## SPECIFICATIONS

| MANUFACTURER | LENZE            |
|--------------|------------------|
| MODEL        | 13.710.55.920    |
| CATEGORY     | AC and DC motors |
| WEIGHT       | 6.0 kg           |